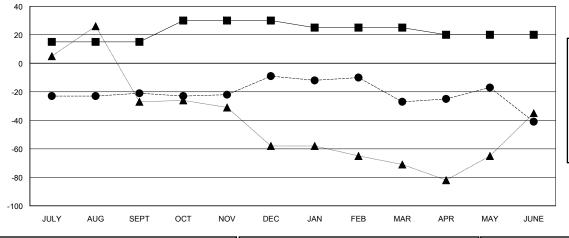

## GOALS AND ACTUAL MEMBERS CUMULATIVE

| -■- MEMBER GROWTH NET GOAL        |  |
|-----------------------------------|--|
| - ● - MEMBER GROWTH ACTUAL        |  |
| - ▲ - LAST YEAR MEMBERSHIP ACTUAL |  |
|                                   |  |
|                                   |  |
|                                   |  |