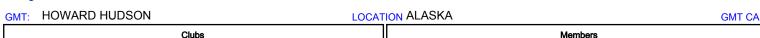

## MONTHLY MEMBERSHIP PROGRESS REPORT

District 49 B

Results as of: 06/30/2019





## GOALS AND ACTUAL NEW CLUBS CUMULATIVE



## GOALS AND ACTUAL MEMBERS CUMULATIVE



| -■- MEMBER GROWTH NET GOAL        |  |
|-----------------------------------|--|
| - ● - MEMBER GROWTH ACTUAL        |  |
| - ▲ - LAST YEAR MEMBERSHIP ACTUAL |  |
|                                   |  |
|                                   |  |
|                                   |  |

| DROPPED CLUBS: 1 |     |
|------------------|-----|
| DROPPED MEMBERS  |     |
| DECEASED         | 9   |
| CLUB CANCELLED   | 11  |
| OTHER            | 131 |
| TOTAL            | 151 |

| 19 CLUBS OF 28 ADDED 1 OR MORE |  |
|--------------------------------|--|
| NEW MEMBERS                    |  |
|                                |  |
|                                |  |
|                                |  |

| C